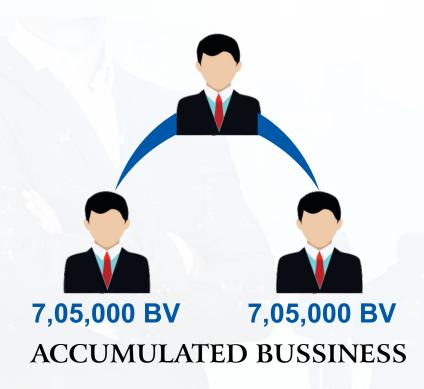

#### **STAR BONUS**

17,05,000 BV

17,05,000 BV

**ACCUMULATED BUSSINESS** 

**CASH REWARD 75,000/-Goa Tour** 

STAR - 5