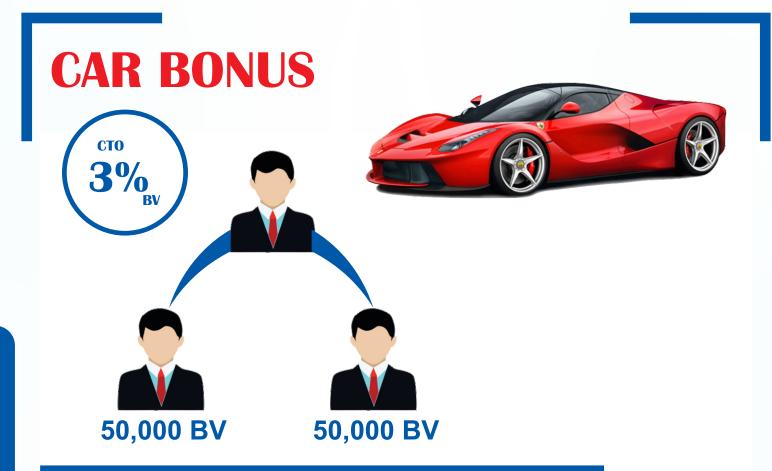

#### **TYPE OF INCOME**

- Retail Income
- Team Performance Bonus
- Royal Bonus
- Travel Bonus
- Car Bonus
- House Bonus
- Star Bonus
- Nominee Fund
- Time To Time Bonanza

#### **ROYAL BONUS**

3% of total (BV) of the Company of Generated in the Closing

3% of total (BV) of the Company of Generated in the Closing

3% of total (BV) of the Company of Generated in the Closing

3% of total (BV) of the Company of Generated in the Closing