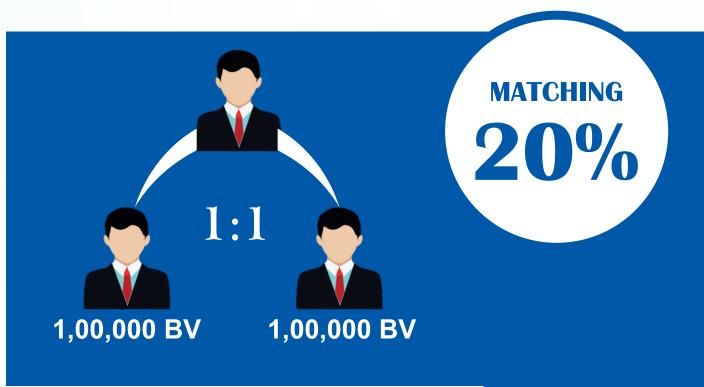

#### **TEAM PERFORMANCE BONUS**

MATCHING 1 LAC BV 20% OF 1 LAC = 20,000/-

POWER LAG CARRY FORWARD NO CAPPING