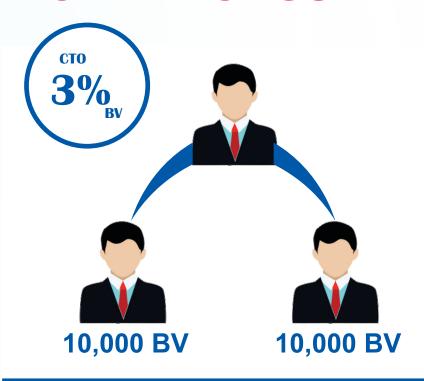

#### **ROYAL BONUS**

3% of total (BV) of the Company of Generated in the Closing

3% of total (BV) of the Company of Generated in the Closing

3% of total (BV) of the Company of Generated in the Closing

3% of total (BV) of the Company of Generated in the Closing