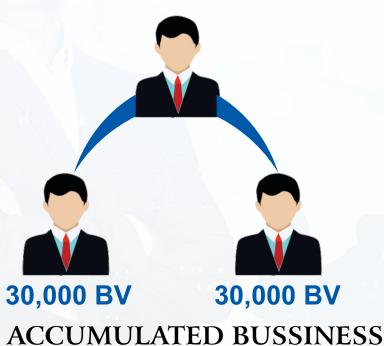

#### **STAR BONUS**

17,05,000 BV

17,05,000 BV

**ACCUMULATED BUSSINESS** 

**CASH REWARD 75,000/-Goa Tour** 

STAR - 5