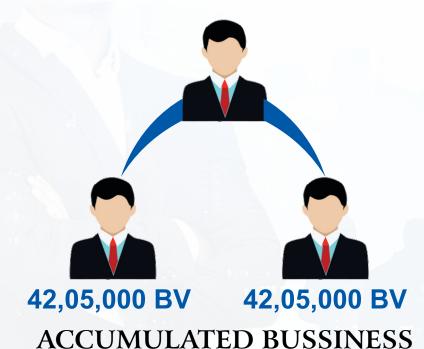

#### **STAR BONUS**

17,05,000 BV

17,05,000 BV

**ACCUMULATED BUSSINESS** 

**CASH REWARD 75,000/-Goa Tour** 

STAR - 5